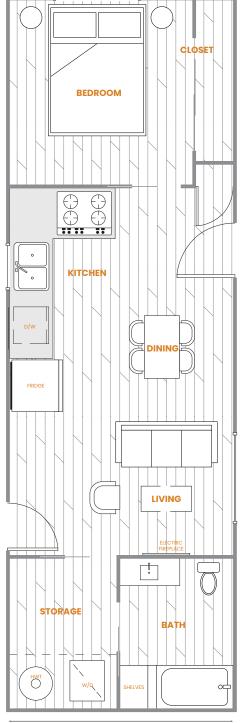

## The Maple | \$165,000 CAD

☐ 1 Bedroom

☐ 1 Bathroom

524 sq.ft. Interior

Introducing The Maple, our flagship model that exemplifies the art of small-space living. This thoughtfully designed 1-bedroom, 1-bathroom home spans 524 square feet, offering a harmonious blend of comfort, style, and functionality. Ideal for individuals or couples, The Maple is a true reflection of modern living without compromising on quality.

## **Unit Specifications**

- Ground Level Single Floor Detached House
- 1 Bedroom | 1 Bathroom | 524 sq.ft. Living Space
- Smart Home Technology
- Ultra Energy Efficient Homes
- 20 Gauge Structural Steel
- Hardie Board Siding (Premium Metal Siding Optional Upgrade)
- · Spray Foam Insulation
- Stainless Steel Appliances: (Refrigerator, Stove, DW, W/D)
- 9.5' Ceilings
- Heat Pump with Air Conditioning
- Electric Fireplace
- Electric Hot Water Heater
- Double Pane Vinyl Windows
- Vinyl Click Lock Flooring Throughout
- Aluminum & Glass Awning
- Open Concept Living
- Extra Storage Throughout
- LED Exterior Lighting