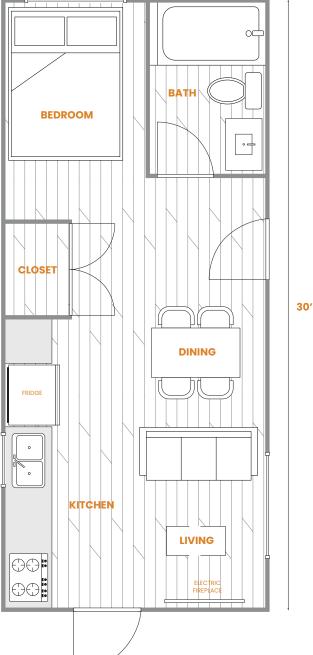

## The Magnolia | \$145,000 CAD

0 Bedroom

1 Bathroom

347 sq.ft. Interior

Welcome to The Magnolia, a beautifully designed steel-frame manufactured 347 sq.ft. studio unit that seamlessly blends modern efficiency with cozy comfort. Designed by Lane One Homes, this thoughtfully crafted space is perfect for individuals seeking a stylish, low-maintenance home with all the essential amenities.

## **Unit Specifications**

- Ground Level Single Floor Detached House
- 0 Bedroom | 1 Bathroom | 347 sq.ft. Living Space
- Smart Home Technology
- Ultra Energy Efficient Homes
- 20 Gauge Structural Steel
- Align Composite Siding (Premium Metal Siding Upgrade)
- Spray Foam Insulation
- Stainless Steel Appliances: (Refrigerator, Stove, DW, W/D)
- 9.5' Ceilings
- Heat Pump with Air Conditioning
- Electric Fireplace
- Hot Water Heater On Demand
- Double Pane Vinyl Windows
- Vinyl Click Lock Flooring Throughout
- Aluminum & Glass Awning
- Open Concept Living
- Extra Storage Throughout
- **LED Exterior Lighting**