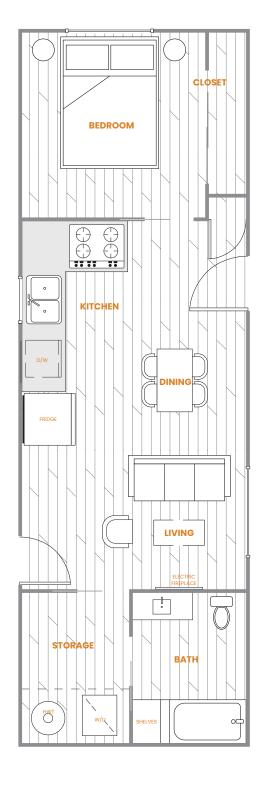

## The Maple | \$165,000 CAD

1 Bedroom

☐ 1 Bathroom

524 sq.ft. Interior

Introducing The Maple, our flagship model that exemplifies the art of small-space living. This thoughtfully designed 1-bedroom, 1-bathroom home spans 524 square feet, offering a harmonious blend of comfort, style, and functionality. Ideal for individuals or couples, The Maple is a true reflection of modern living without compromising on quality.

## **Unit Specifications**

- Ground Level Single Floor Detached House
- 1 Bedroom | 1 Bathroom | 524 sq.ft. Living Space
- Smart Home Technology
- Ultra Energy Efficient Homes
- 20 Gauge Structural Steel
- Hardie Board Siding (Premium Metal Siding Optional Upgrade)
- · Spray Foam Insulation
- Stainless Steel Appliances: (Refrigerator, Stove, Dishwasher, W/D)
- 9.5' Ceilings
- Heat Pump with Air Conditioning
- Electric Fireplace
- Electric Hot Water Heater
- Double Pane Vinyl Windows
- · Vinyl Click Lock Flooring Throughout
- Aluminum & Glass Awning
- Open Concept Living
- Extra Storage Throughout
- LED Exterior Lighting