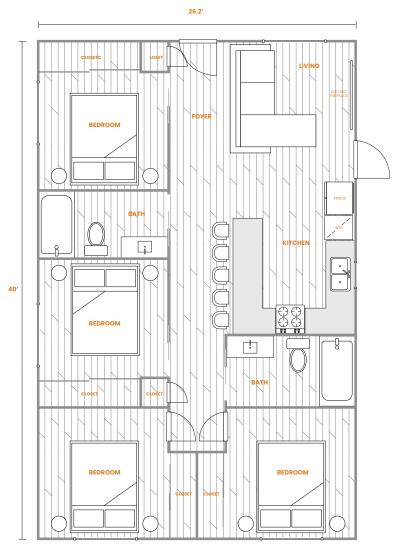

## The Juniper | \$300,000 CAD\*

🚔 4 Bedroom

2 Bathroom

1,048 sq.ft. Interior

Discover the Juniper Model by Lane One Homes, a beautifully designed manufactured home that combines style and functionality. This spacious 1,048 sq. ft. layout offers three comfortable bedrooms and two well-appointed bathrooms, making it ideal for families or those who appreciate extra space.

## **Unit Specifications**

- Ground Level Single Floor Detached House
- 4 Bedroom
- 2 Bathroom
- 1,048 sq.ft. Living Space
- Smart Home Technology
- Ultra Energy Efficient Homes
- 20 Gauge Structural Steel
- Align Composite Siding (Premium Metal Siding Optional Upgrade)
- Spray Foam Insulation
- Stainless Steel Appliances: (Double Door Refrigerator, Stove, DW, W/D)
- 9.5' Ceilings
- Heat Pump with Air Conditioning
- Hot Water on Demand
- Double Pane Vinyl Windows
- Vinyl Click Lock Flooring Throughout
- Aluminum & Glass Awning
- Open Concept Living
- Extra Storage Throughout
- LED Exterior Lighting